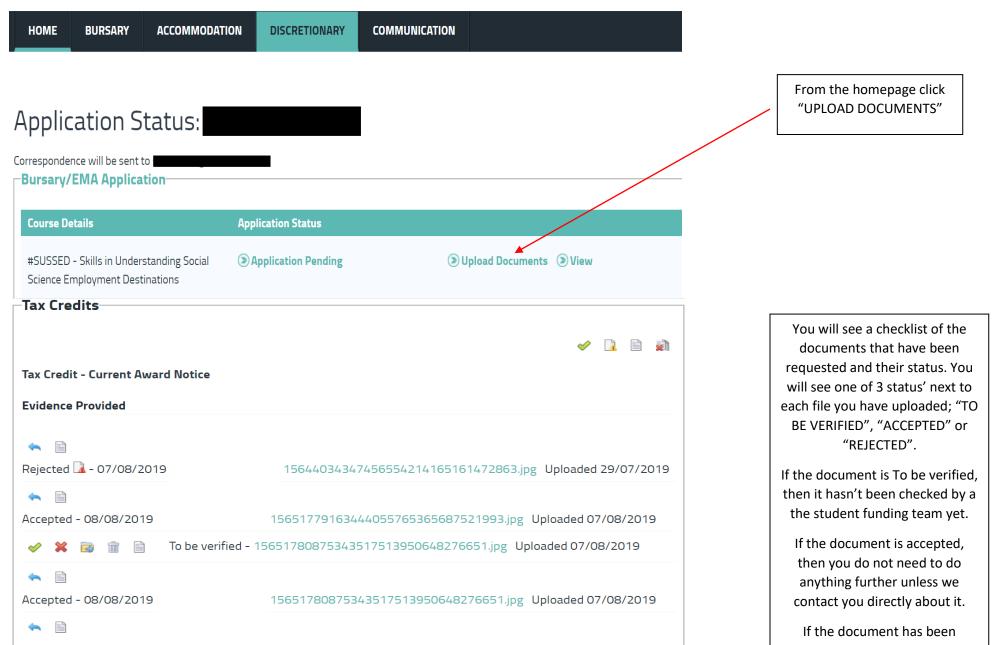

on.gov.scot/</u>

Please note: Example scenarios and guidelines are correct at time of publishing. These may change when SFC policies for 2023-24 are published. They relate to students applying for funding for a full-time FE (NC, NPA, NQ, Access, Int 1, Int 2, SVQ) level course and will differ if you are studying part-time or a HE (HNC/HND/DEGREE) level course. These guidelines are subject to meeting residency criteria and have not exceeded the maximum number of years funding allowed. Funding is NOT guaranteed until an application and all supporting documents have been fully assessed by the Student Funding Team and you have been sent a funding award.

## CHECKING THE STATUS OF YOUR APPLICATION

Log back in to your CAMS account.



#### **CHECKING THE STATUS OF YOUR SUPPORTING DOCUMENTS**



### **PAYMENTS PAGE**

From the homepage click "MY PAYMENTS"

|--|

## Payment Profile

| ary/EMA Paym | ents                                             |                                                              |                                                                                                                                                                        |                                                                                                                                                                     |
|--------------|--------------------------------------------------|--------------------------------------------------------------|------------------------------------------------------------------------------------------------------------------