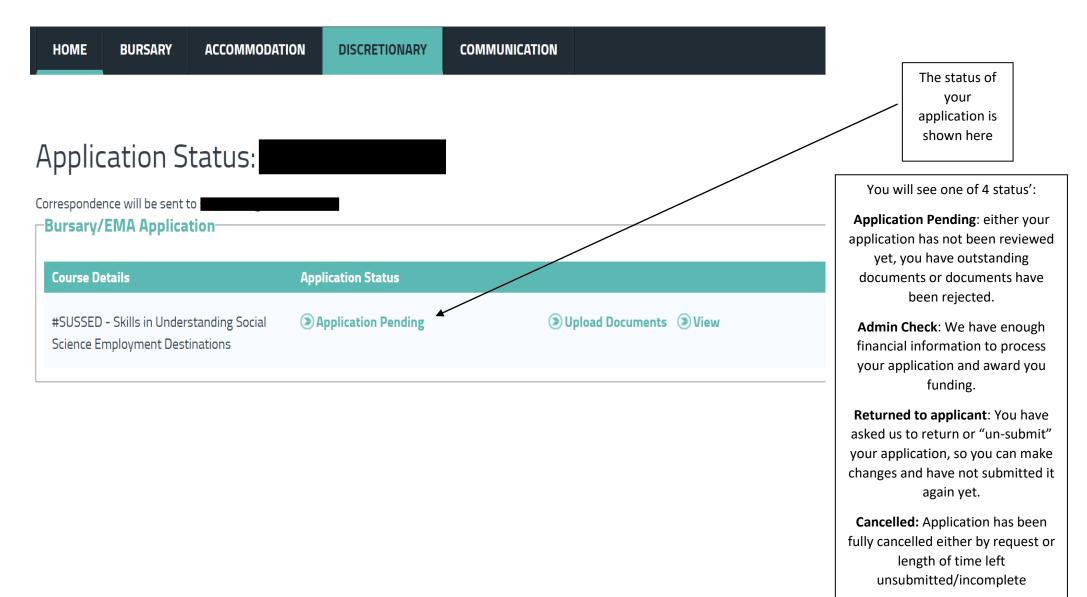

efit situations. Please visit <u>https://www.studentinformation.gov.scot/</u>

Please note: Example scenarios and guidelines are correct at time of publishing. These may change when SFC policies for 2023-24 are published. They relate to students applying for funding for a full-time FE (NC, NPA, NQ, Access, Int 1, Int 2, SVQ) level course and will differ if you are studying part-time or a HE (HNC/HND/DEGREE) level course. These guidelines are subject to meeting residency criteria and have not exceeded the maximum number of years funding allowed. Funding is NOT guaranteed until an application and all supporting documents have been fully assessed by the Student Funding Team and you have been sent a funding award.

## CHECKING THE STATUS OF YOUR APPLICATION

Log back in to your CAMS account.



#### **CHECKING THE STATUS OF YOUR SUPPORTING DOCUMENTS**



### **PAYMENTS PAGE**

From the homepage click "MY PAYMENTS"

|--|

## Payment Profile

| ary/EMA Paym | ents                                             |                                                              |                                                                                                                                                                        |                                                                                                                                                                     |
|--------------|--------------------------------------------------|--------------------------------------------------------------|-----------------------------------------------------