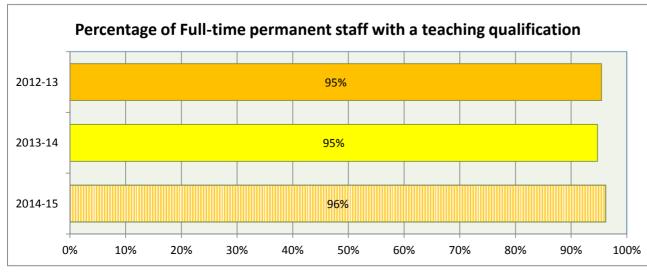

ments on part time recognised qualifications

-40% -20% -20% -10% 0% 10% 20% 20% 40% 50% 60% 70% 80% 90% 100%

| -40% | -30% | -20% | -10% | 0% | 10% | 20% | 30% | 40% | 50% | 60% | 70% | 80% | 90% | 100% |
|------|------|------|------|----|-----|-----|-----|-----|-----|-----|-----|-----|-----|------|
|      |      |      |      |    |     |     |     |     |     |     |     |     |     |      |
|      |      |      |      |    |     |     |     |     |     |     |     |     |     |      |
|      |      |      |      |    |     |     |     |     |     |     |     |     |     |      |
|      |      |      |      |    |     |     |     |     |     |     |     |     |     |      |











□ Number of students completing their course achieving at least 75% of planned units