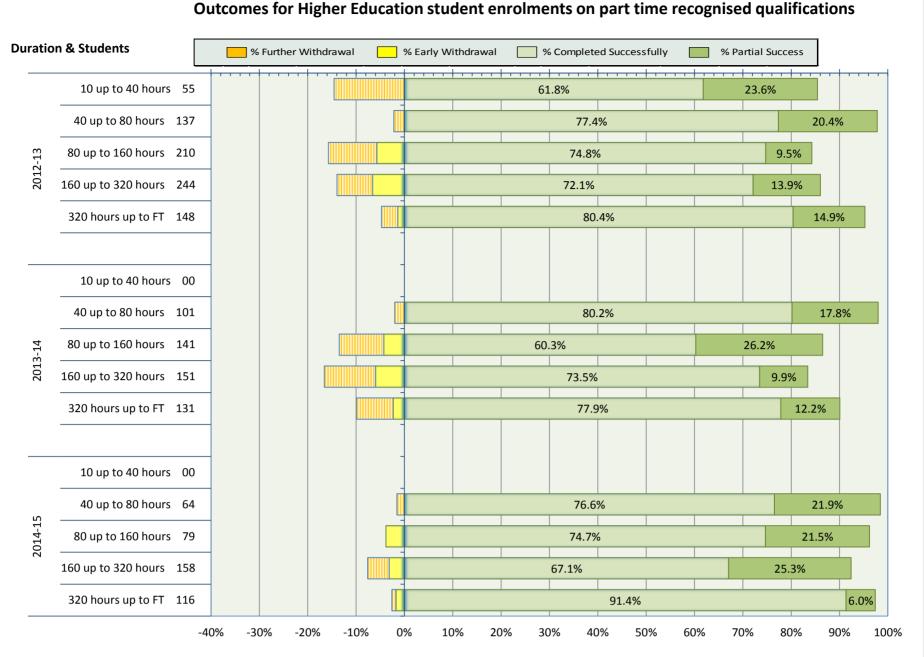

Outcomes for Further Education student enrolments on part time recognised qualifications

-40% -20% -20% -10% 0% 10% 20% 20% 40% 50% 60% 70% 80% 90% 100%

| -40% | -30% | -20% | -10% | 0% | 10% | 20% | 30% | 40% | 50% | 60% | 70% | 80% | 90% | 100% |
|------|------|------|------|----|-----|-----|-----|-----|-----|-----|-----|-----|-----|------|
|      |      |      |      |    |     |     |     |     |     |     |     |     |     |      |
|      |      |      |      |    |     |     |     |     |     |     |     |     |     |      |
|      |      |      |      |    |     |     |     |     |     |     |     |     |     |      |
|      |      |      |      |    |     |     |     |     |     |     |     |     |     |      |