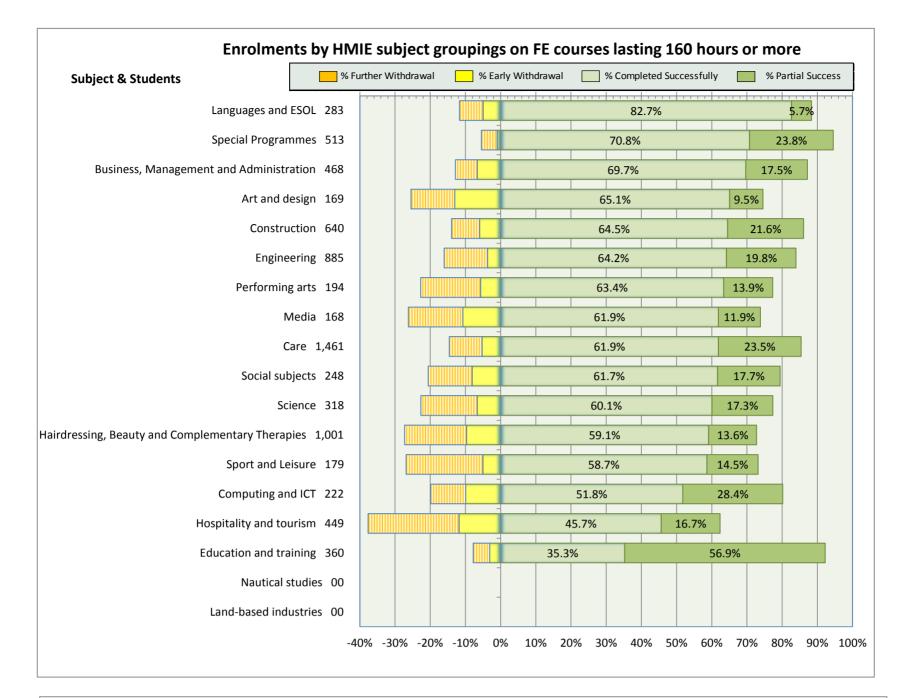

□ Number of students completing their course achieving at least 75% of planned units