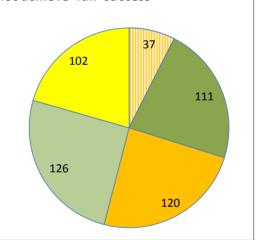

□ Number of students completing their course achieving at least 75% of planned units