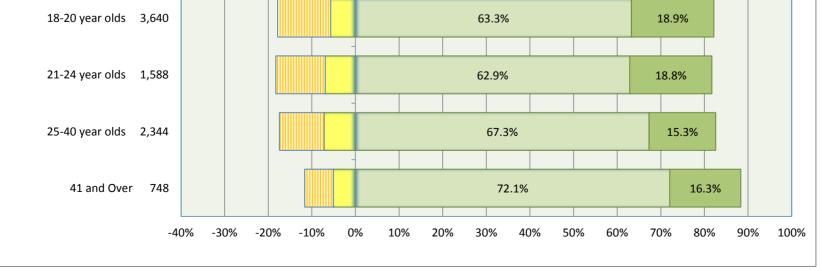

Outcomes for Further Education student enrolments on part time recognised qualifications

-40% -20% -20% -10% 0% 10% 20% 20% 40% 50% 60% 70% 80% 90% 100%

| -40% | -30% | -20% | -10% | 0% | 10% | 20% | 30% | 40% | 50% | 60% | 70% | 80% | 90% | 100% |
|------|------|------|------|----|-----|-----|-----|-----|-----|-----|-----|-----|-----|------|
|      |      |      |      |    |     |     |     |     |     |     |     |     |     |      |
|      |      |      |      |    |     |     |     |     |     |     |     |     |     |      |
|      |      |      |      |    |     |     |     |     |     |     |     |     |     |      |
|      |      |      |      |    |     |     |     |     |     |     |     |     |     |      |