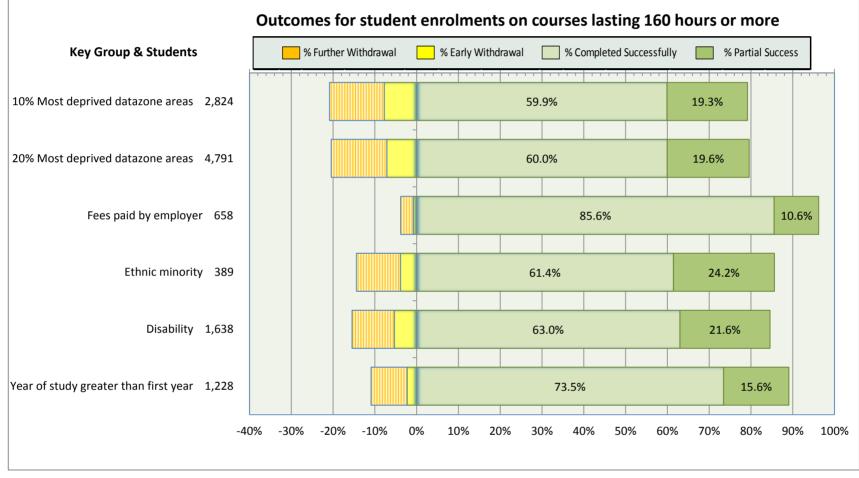

nrolments on part time recognised qualifications

-40% -20% -20% -10% 0% 10% 20% 20% 40% 50% 60% 70% 80% 90% 100%

| -40% | -30% | -20% | -10% | 0% | 10% | 20% | 30% | 40% | 50% | 60% | 70% | 80% | 90% | 100% |
|------|------|------|------|----|-----|-----|-----|-----|-----|-----|-----|-----|-----|------|
|      |      |      |      |    |     |     |     |     |     |     |     |     |     |      |
|      |      |      |      |    |     |     |     |     |     |     |     |     |     |      |
|      |      |      |      |    |     |     |     |     |     |     |     |     |     |      |
|      |      |      |      |    |     |     |     |     |     |     |     |     |     |      |











□ Number of students completing their course achieving at least 75% of planned units