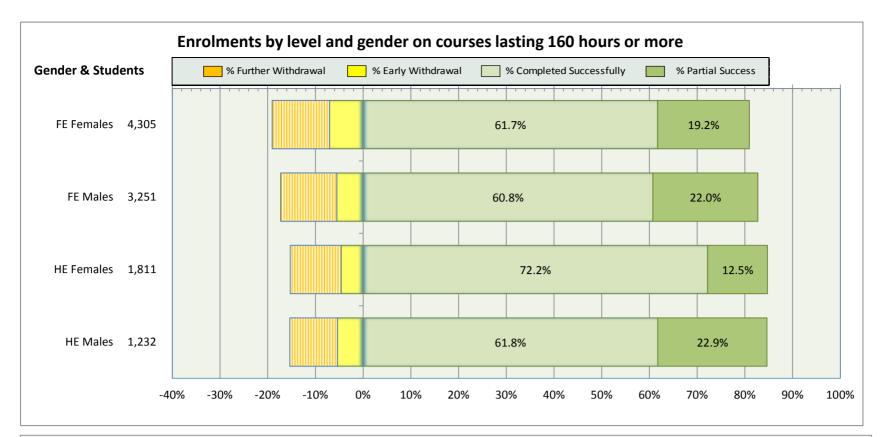

□ Number of students completing their course achieving at least 75% of planned units