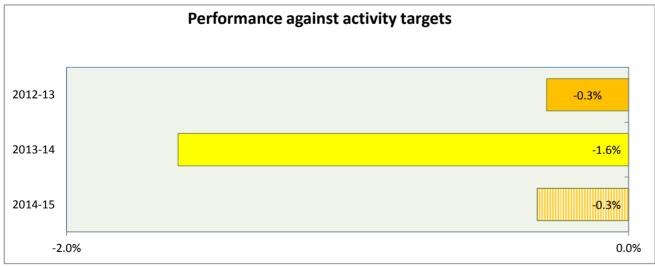

olments on part time recognised qualifications

-40% -20% -20% -10% 0% 10% 20% 20% 40% 50% 60% 70% 80% 90% 100%

| -40% | -30% | -20% | -10% | 0% | 10% | 20% | 30% | 40% | 50% | 60% | 70% | 80% | 90% | 100% |
|------|------|------|------|----|-----|-----|-----|-----|-----|-----|-----|-----|-----|------|
|      |      |      |      |    |     |     |     |     |     |     |     |     |     |      |
|      |      |      |      |    |     |     |     |     |     |     |     |     |     |      |
|      |      |      |      |    |     |     |     |     |     |     |     |     |     |      |
|      |      |      |      |    |     |     |     |     |     |     |     |     |     |      |











□ Number of students completing their course achieving at least 75% of planned units