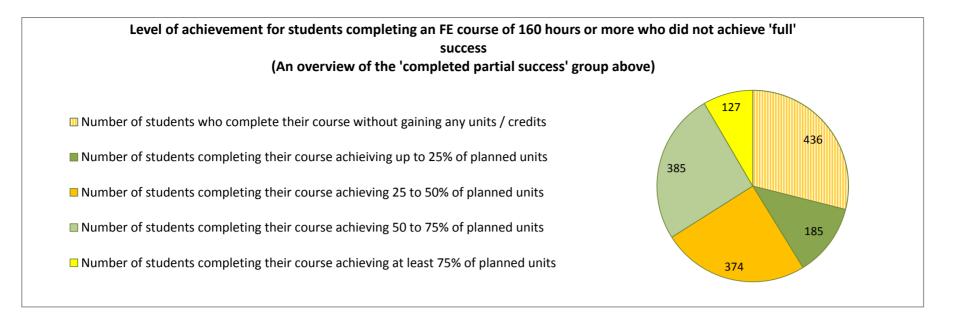

□ Number of students completing their course achieving at least 75% of planned units