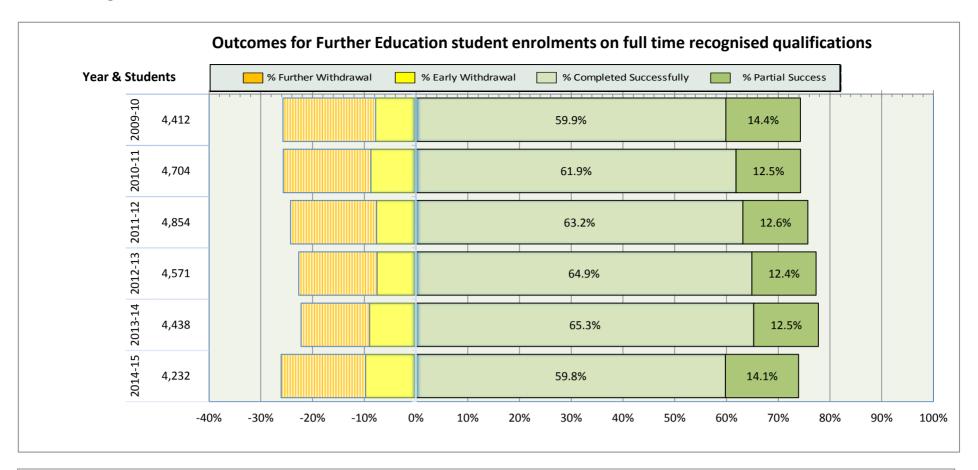

## West College Scotland 2014-15 Performance Indicators



**Duration & Students** % Further Withdrawal % Early Withdrawal % Completed Successfully % Partial Success under 10 hours 1.4% 771 98.6% 10 up to 40 hours 1,793 82.2% 15.4% 40 up to 80 hours 3,033 70.8% 14.4% 2012-13 80 up to 160 hours 1,680 72.3% 17.0% 160 up to 320 hours 1,904 65.7% 18.1% 320 hours up to FT 1,434 68.5% 16.0% under 10 hours 826 96.0% 4.0% 10 up to 40 hours 1,576 85.8% 13.9% 40 up to 80 hours 4,063 67.7% 27.4% 2013-14 80 up to 160 hours 2,042 62.0% 33.0% 160 up to 320 hours 1,940 64.9% 20.1% 320 hours up to FT 1,482 70.6% 17.6% 97.0% 3.0% under 10 hours 499 10 up to 40 hours 1,884 77.2% 22.6% 2014-15 32.0% 40 up to 80 hours 3,423 64.9% 80 up to 160 hours 3,875 44.0% 54.3% 160 up to 320 hours 2,029 59.4% 33.2% 320 hours up to FT 1,297 69.1% 21.0%

Outcomes for Further Edu