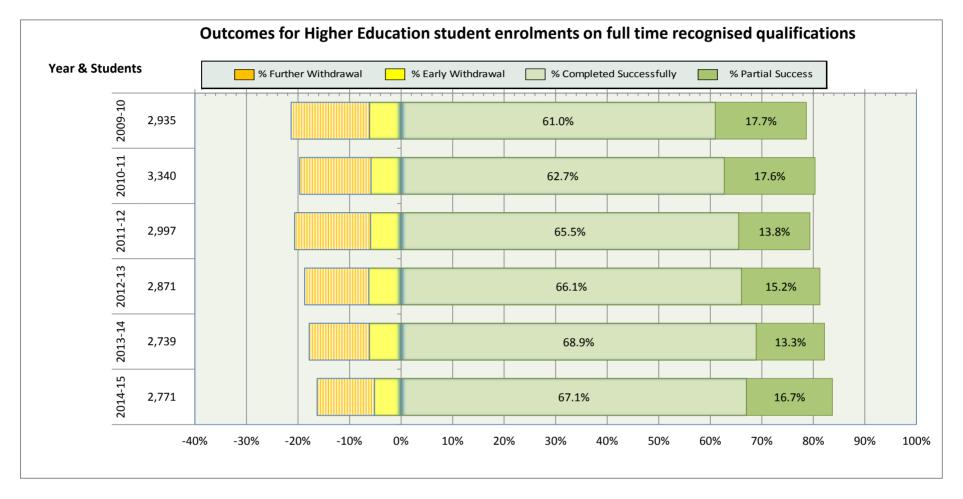

320 hours 2,029 59.4% 33.2% 320 hours up to FT 1,297 69.1% 21.0%

Outcomes for Further Education student enrolments on part time recognised qualifications

-40% -20% -20% -10% 0% 10% 20% 20% 40% 50% 60% 70% 80% 90% 100%

| -40% | -30% | -20% | -10% | 0% | 10% | 20% | 30% | 40% | 50% | 60% | 70% | 80% | 90% | 100% |
|------|------|------|------|----|-----|-----|-----|-----|-----|-----|-----|-----|-----|------|
|      |      |      |      |    |     |     |     |     |     |     |     |     |     |      |
|      |      |      |      |    |     |     |     |     |     |     |     |     |     |      |
|      |      |      |      |    |     |     |     |     |     |     |     |     |     |      |
|      |      |      |      |    |     |     |     |     |     |     |     |     |     |      |











□ Number of students completing their course achieving at least 75% of planned units