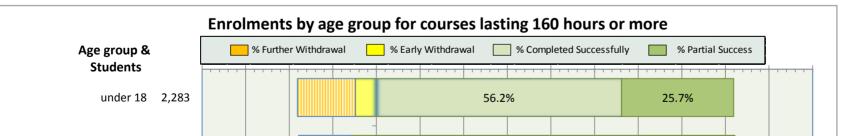

## West College Scotland 2014-15 Performance Indicators

**Duration & Students** % Further Withdrawal % Early Withdrawal % Completed Successfully % Partial Success under 10 hours 1.4% 771 98.6% 10 up to 40 hours 1,793 82.2% 15.4% 40 up to 80 hours 3,033 70.8% 14.4% 2012-13 80 up to 160 hours 1,680 72.3% 17.0% 160 up to 320 hours 1,904 65.7% 18.1% 320 hours up to FT 1,434 68.5% 16.0% under 10 hours 826 96.0% 4.0% 10 up to 40 hours 1,576 85.8% 13.9% 40 up to 80 hours 4,063 67.7% 27.4% 2013-14 80 up to 160 hours 2,042 62.0% 33.0% 160 up to 320 hours 1,940 64.9% 20.1% 320 hours up to FT 1,482 70.6% 17.6% 97.0% 3.0% under 10 hours 499 10 up to 40 hours 1,884 77.2% 22.6% 2014-15 32.0% 40 up to 80 hours 3,423 64.9% 80 up to 160 hours 3,875 44.0% 54.3% 160 up to 320 hours 2,029 59.4% 33.2% 320 hours up to FT 1,297 69.1% 21.0%