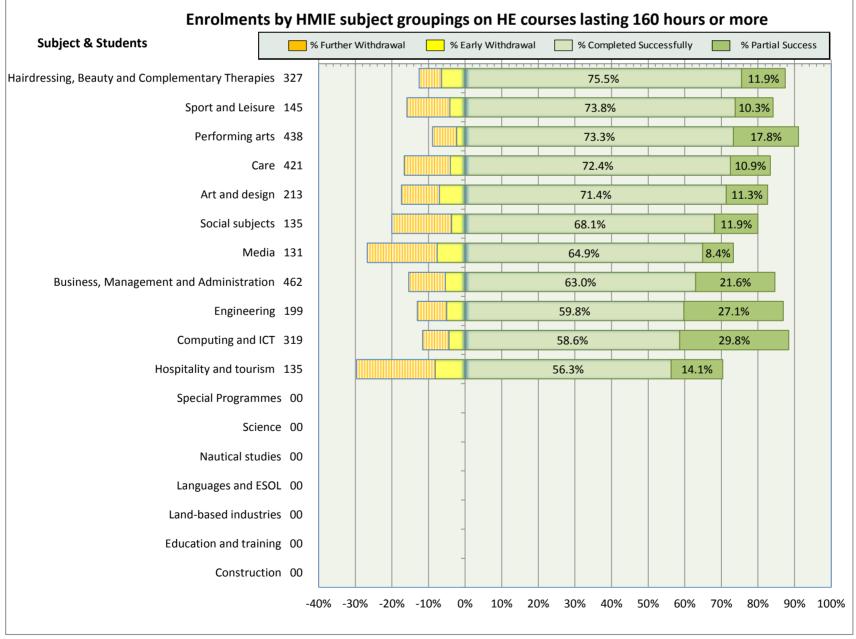

□ Number of students completing their course achieving at least 75% of planned units